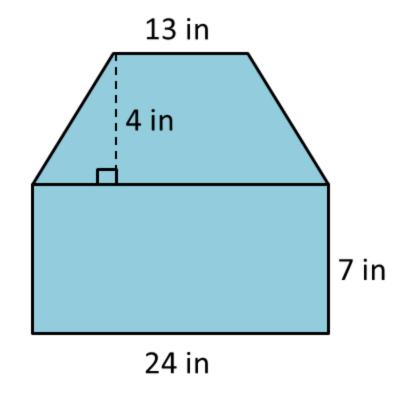

# Find the Area:

A) 792 in<sup>2</sup> Hillary Clinton

B) 464 in<sup>2</sup> Maroon 5

C) 242 in<sup>2</sup> Donald Trump

D) 358 in<sup>2</sup> Oprah Winfrey

E) 94 in<sup>2</sup> Justin Timberlake