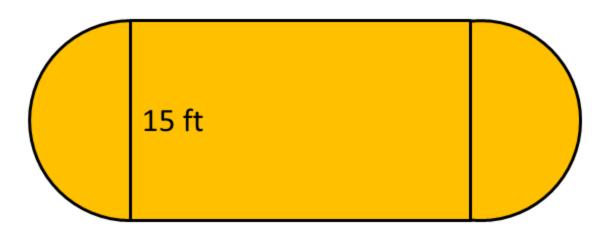

## Find the Area:

25 ft

A) 492.5 ft<sup>2</sup> Doing back-flips

B) 508.2 ft<sup>2</sup> Eating pies

C) 515.3 ft<sup>2</sup> Solving equations

D) 532.8 ft<sup>2</sup> Juggling

E) 551.6 ft<sup>2</sup> Wrestling a bear