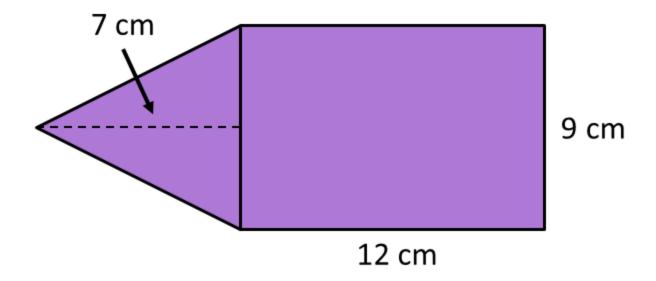

B) 150 cm<sup>2</sup> Friday night

C) 139.5 cm<sup>2</sup> Halloween

D) 192 cm<sup>2</sup> Valentine's Day

E) 204 cm<sup>2</sup> The last day of school

- A) 40 in<sup>2</sup> Disney World
- B) 48 in<sup>2</sup> Target
- C) 56 in<sup>2</sup> Starbucks
- D) 60 in<sup>2</sup> The zoo
- E) 64 in<sup>2</sup> The police station