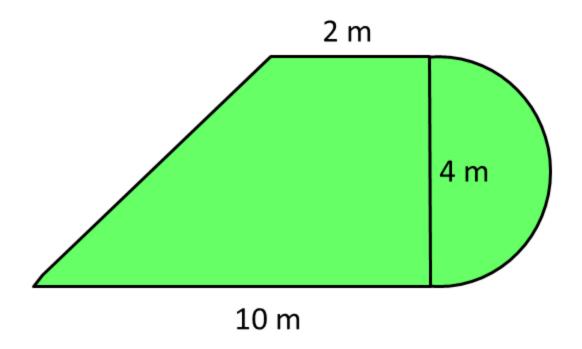

## Find the Area:

- A) 6 m<sup>2</sup>
- B) 18 m<sup>2</sup>
- C) 21.5 m<sup>2</sup>
- D) 24.3 m<sup>2</sup>
- E) 30.3 m<sup>2</sup>

Cookie Monster

**Bruno Mars** 

**Shawn Mendes** 

Adele

**Amy Schumer** 

A) 108 cm<sup>2</sup> The 4<sup>th</sup> of July