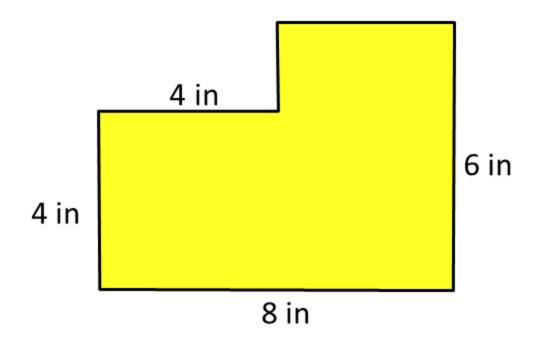

A) 178.3 m<sup>2</sup> A boat

B) 196.5 m<sup>2</sup> A plane

C) 250.8 m<sup>2</sup> A hot-air balloon

D) 292.5 m<sup>2</sup> A tank

E) 297.1 m<sup>2</sup> A police car

© Gina Wilson ("All Things Algebra"), 2013