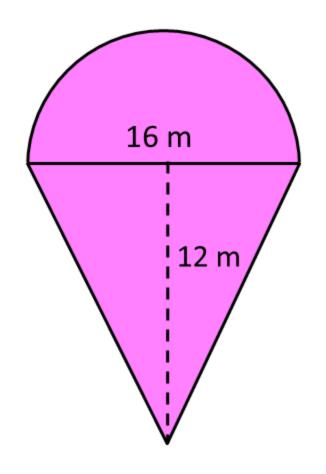

## Find the Area:

- A) 6 m<sup>2</sup>
- B) 18 m<sup>2</sup>
- C) 21.5 m<sup>2</sup>
- D) 24.3 m<sup>2</sup>
- E) 30.3 m<sup>2</sup>

Cookie Monster

**Bruno Mars** 

**Shawn Mendes** 

Adele

**Amy Schumer** 

A) 108 cm<sup>2</sup> The 4<sup>th</sup> of July