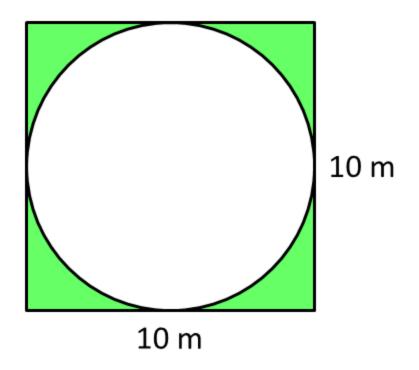

#### Find the Shaded Area:

A) 21.5 m<sup>2</sup> To impress everyone

B) 25.8 m<sup>2</sup> To promote world peace

C) 48.2 m<sup>2</sup> To show how cool math is

D) 100 m<sup>2</sup> To win a bet

E) 78.5 m<sup>2</sup> To end world hunger