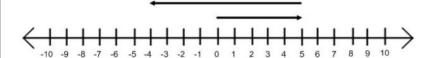

Question 5 1 pts

No Calculator.

When m = 16 and n = 4, which expression is equal to 7?

- $0 (m \div n) + 6$
- m 2n + 1
- $\bigcirc (2m+3) \div (n+1)$
- $m-n^2+3$

Question 6 1 pts

No Calculator.

Which number sentence represents the model shown on the number line?

- 0.5 + (-4)
- 09-5
- $\bigcirc$  -4-5
- 0.5 + (-9)

Question 7 1 pts

No Calculator.

Chumley from the TV show "Pawn Stars" bought some vintage watches for \$15 each. He sold five of the watches for \$36 each. What was the