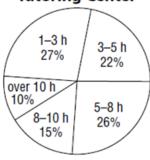

**Question 22** 

1 pts

Solve for y.

$$-5 = \frac{y-7}{9}$$

Question 23 1 pts

The circle graph gives a breakdown of the hours students use the tutoring center. If the graph is based on 300 students, how many used the center 8 to 10 hours during the week?

## Weekly Use of Tutoring Center

Question 24 1 pts

Mr. Callaway needs to purchase enough grass seed to cover a 3000-square-foot lawn and a 4200-square-foot lawn. If 40 ounces of grass seed will seed a 2400-square-foot lawn, how many ounces does he need to seed both lawns?